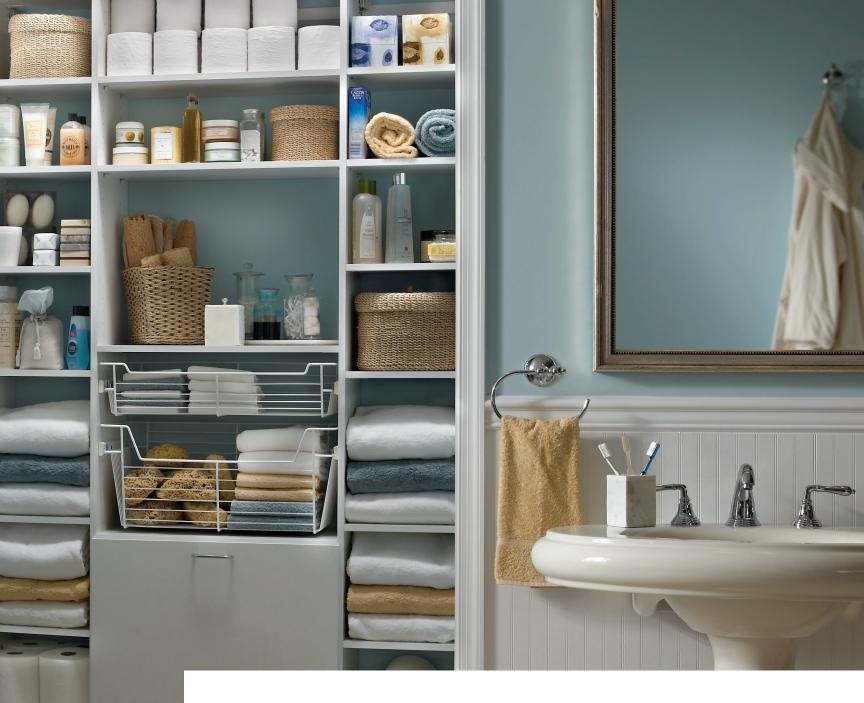

### BEAUTIFULLY ORGANIZED UTILITY

MasterSuite<sup>®</sup> is easily configured to create comprehensive storage options that add a new level of beauty to the most necessary, functional areas of a home, such as laundry rooms and pantries or entryways and mudrooms.

**RIGHT**: MASTERSUITE IN DEEP BRUNETTE WITH TRADITIONAL RAISED PANEL FRONTS AND TRADITIONAL KNOBS

TOP RIGHT: MASTERSUITE IN WHITE WITH TRADITIONAL RASIED PANEL FRONTS AND RUSTIC PULLS

BOTTOM RIGHT: MASTERSUITE IN AUTUMN BROWN WITH SHAKER FRONTS AND AND TRADITIONAL PULLS