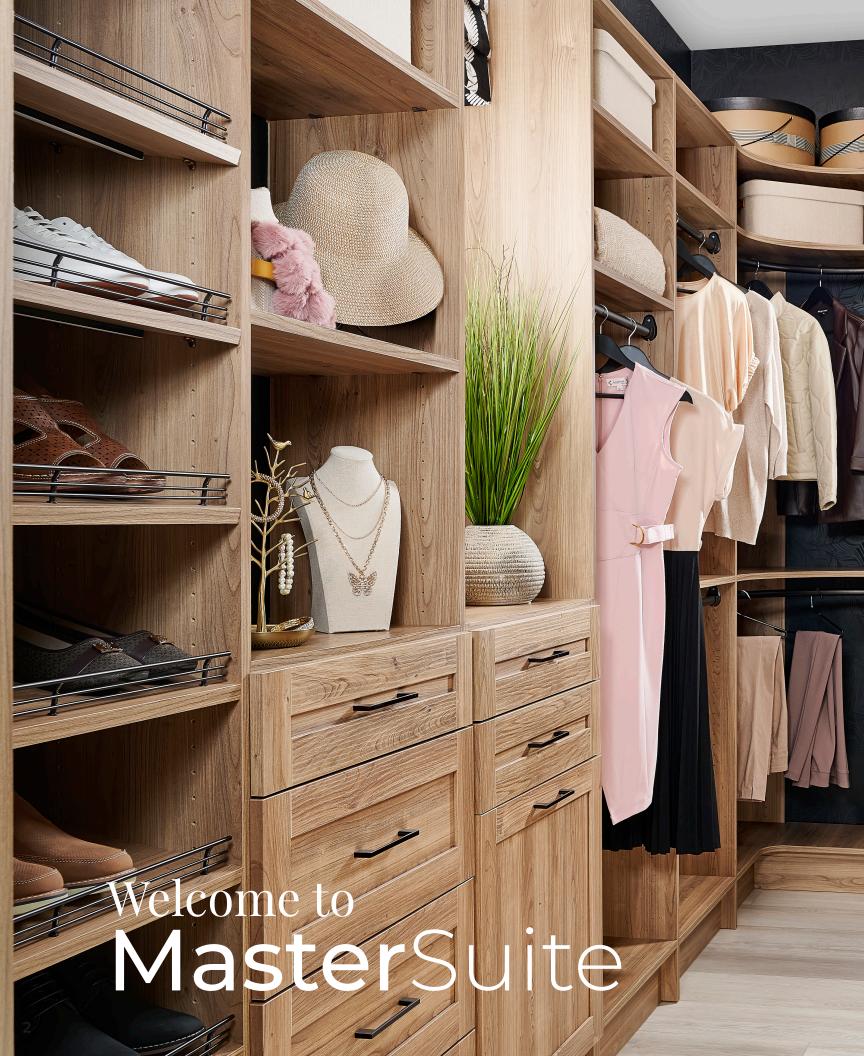

## PREMIUM MASTERSUITE®

A suite of design-forward, modern finishes and textures, MasterSuite takes premium to new levels. Muted wood grains with embossed registration provide a richness of colors and textures, while solid colors made with durable melamine and soft-to-touch surfaces create a gentle, matte appearance.

Combine any finish and drawer front for true personalization.

MASTERSUITE IN OXFORD BLACK WITH STAINLESS RUSTIC PULLS