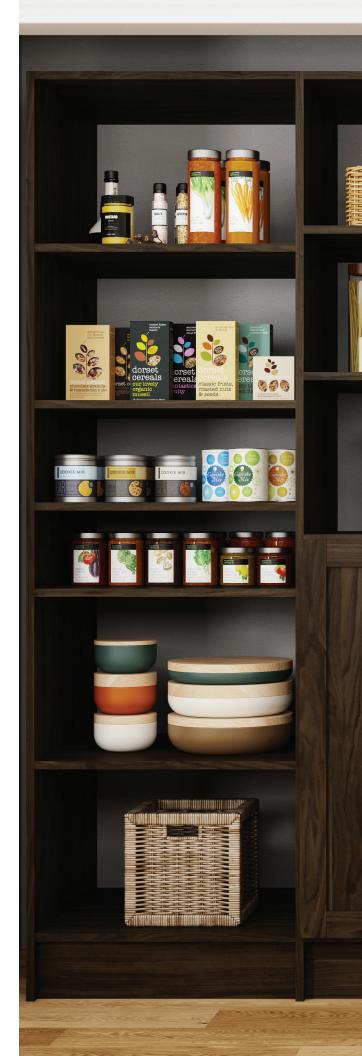

### BEAUTIFULLY ORGANIZED UTILITY

MasterSuite<sup>®</sup> is easily configured to create comprehensive storage options that add a new level of beauty to the most necessary, functional areas of a home, such as laundry rooms and pantries or entryways and mudrooms.

**RIGHT**: MASTERSUITE IN DEEP BRUNETTE WITH TRADITIONAL RAISED PANEL FRONTS AND TRADITIONAL KNOBS

TOP RIGHT: MASTERSUITE IN WHITE WITH TRADITIONAL RASIED PANEL FRONTS AND RUSTIC PULLS

BOTTOM RIGHT: MASTERSUITE IN AUTUMN BROWN WITH SHAKER FRONTS AND AND TRADITIONAL PULLS