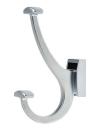

## Hooks & Mounts

MasterSuite cast metal hooks in matte aluminum and matte black add yet another level to customization. Designed for a variety of functions, our hooks and mounts provide the versatility of application with the craftsmanship of MasterSuite—so you can mix and match for your own unique look.

Hook mounts come in three lengths and are available in all MasterSuite finishes.

#### СОАТ НООК

Perfect for entryways, mudrooms, bathrooms, and hotel rooms.