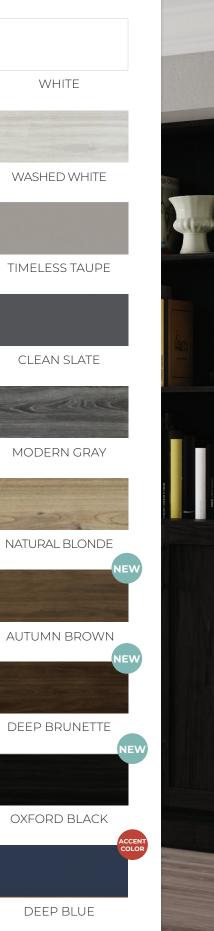

offer master bedroom closet design options DURING the home purchase process. 99

New Homebuyer Survey







# Elevated Finishes

Complementary color palettes and textures give any closet a designer's touch.

MASTERSUITE IN TIMELESS TAUPE AND CLASSIC WHITE ISLAND WITH TRADITIONAL 5-PANEL FRONTS AND A CALCUTTA MARBLE ISLAND TOP 15

## PREMIUM MASTERSUITE®

A suite of design-forward, modern finishes and textures, MasterSuite takes premium to new levels. Muted wood grains with embossed registration provide a richness of colors and textures, while solid colors made with durable melamine and soft-to-touch surfaces create a gentle, matte appearance.

Combine any finish and drawer front for true personalization.

MASTERSUITE IN OXFORD BLACK WITH STAINLESS RUSTIC PULLS



#### Available Finishes



\*Some variants may be present.

# 







## PREMIUM STYLES MASTERSUITE

Create unique combinations with the most desirable door and drawer front styles in any finish.

|                   | Modern   | Traditional Raised | Traditional 5<br>Panel | Shaker | Shaker 5 Panel |
|-------------------|----------|--------------------|------------------------|--------|----------------|
| White             |          |                    |                        |        |                |
| Natural<br>Blonde | and care |                    |                        |        |                |
| Autumn<br>Brown   |          |                    |                        |        |                |
| Deep<br>Brunette  |          |                    |                        |        |