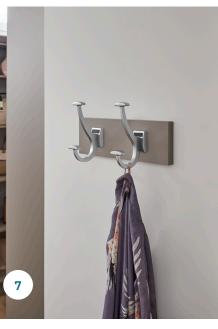

## Hooks & Mounts

MasterSuite cast metal hooks in matte aluminum and matte black add yet another level to customization. Designed for a variety of functions, our hooks and mounts provide the versatility of application with the craftsmanship of MasterSuite—so you can mix and match for your own unique look.

Hook mounts come in three lengths and are available in all MasterSuite finishes.

#### СОАТ НООК

Perfect for entryways, mudrooms, bathrooms, and hotel rooms.