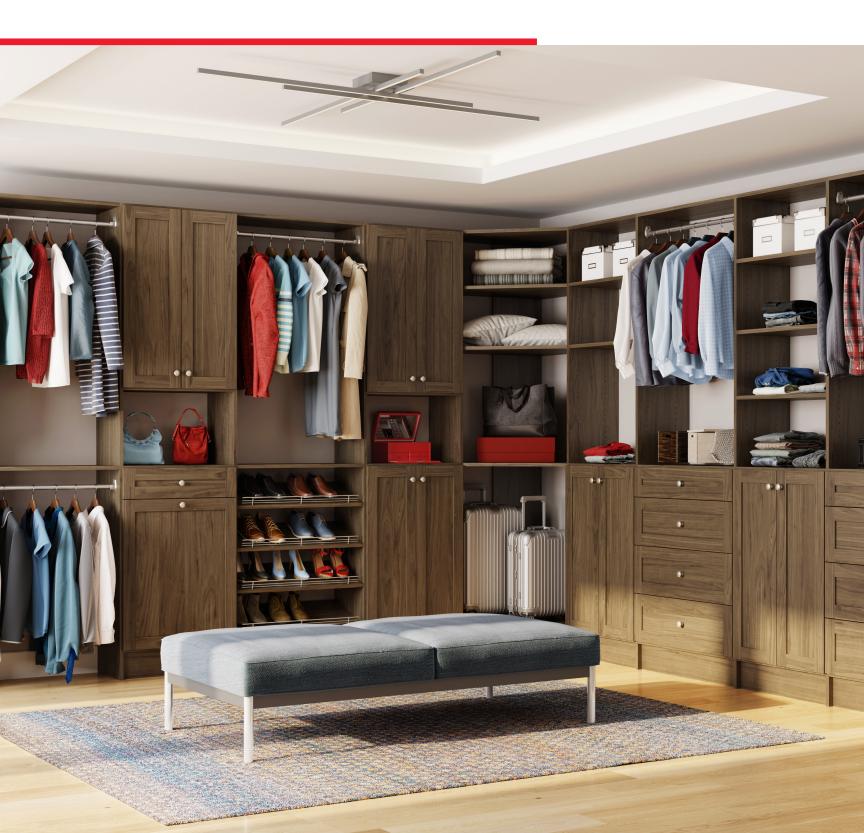

## EVERYTHING CUSTOM STORAGE SHOULD BE

The perfect combination of quality materials and premium finishes, MasterSuite® provides the materials to build integrated storage systems for even the most ambitious of projects. Create high-quality, custom organization or design something luxurious with with MasterSuite—a premium suite of wood styles, finishes and hardware for one-of-a-kind, personalized organization.

## Integrated Storage for the whole home

#### PERFECTLY PERSONALIZED CLOSETS

Whether it's a beautifully customized reach-in, walk-in, or combination of the two, MasterSuite® is designed with the customer in mind, and offers personalized systems to match anyone's needs and tastes.