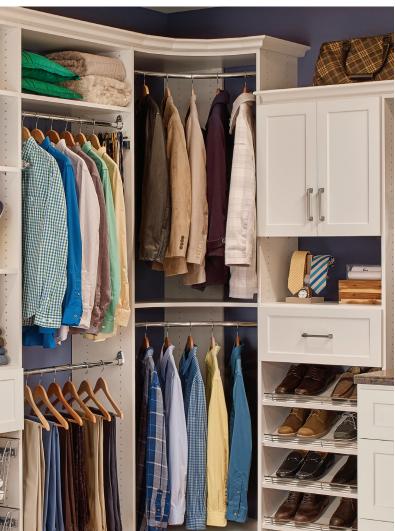

#### PERFECTLY PERSONALIZED CLOSETS

Whether it's a beautifully customized reach-in, walk-in, or combination of the two, MasterSuite® is designed with the customer in mind, and offers personalized systems to match anyone's needs and tastes.

**RIGHT**: MASTERSUITE 24 IN. DEEP IN WASHED WHITE WITH SHAKER DRAWER FRONTS AND RUSTIC PULLS

FAR RIGHT: MASTERSUITE IN TIMELESS TAUPE WITH WASHED WHITE MODERN FLAT PANEL FRONTS AND MODERN PULLS