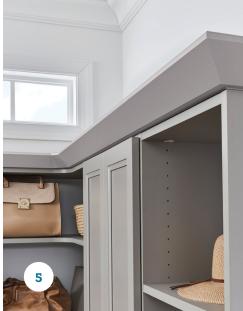

### BEAUTIFULLY ORGANIZED UTILITY

MasterSuite<sup>®</sup> is easily configured to create comprehensive storage options that add a new level of beauty to the most necessary, functional areas of a home, such as laundry rooms and pantries or entryways and mudrooms.

**RIGHT**: MASTERSUITE IN DEEP BRUNETTE WITH TRADITIONAL RAISED PANEL FRONTS AND TRADITIONAL KNOBS

TOP RIGHT: MASTERSUITE IN WHITE WITH TRADITIONAL RASIED PANEL FRONTS AND RUSTIC PULLS

BOTTOM RIGHT: MASTERSUITE IN AUTUMN BROWN WITH SHAKER FRONTS AND AND TRADITIONAL PULLS