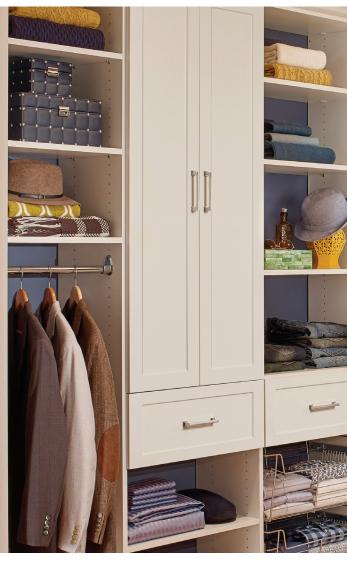

LEFT: MASTERSUITE IN NATURAL BLONDE WITH SHAKER DRAWER FRONTS AND MODERN PULLS

MASTERSUITE IN WHITE INCLUDING WIRE DRAWERS AND HAMPER