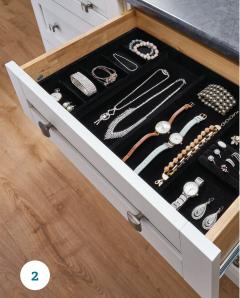

#### A FULL SUITE OF OPTIONS & UPGRADES

With high-end accessories and designer enhancements, MasterSuite® helps you go beyond a custom system and create something unique. Choose from a collection of attractive, formfunctional and modern additions, like elite sliding racks and mirrors, to add a fresh and contemporary look to any closet.

#### Give function its form

CENTER ISLAND WITH CLASSIC CALCUTTA MARBLE TOP
JEWELRY TRAY AND CENTER ISLAND WITH BLACK ALICANTE MARBLE TOP
ELITE SLIDING MIRROR
SHOE FENCES IN CHROME
SHAKER CROWN MOLDING
WIRE BASKETS
COAT HOOKS
HUTCH IN TIMELESS TAUPE WITH WASHED WHITE
ELITE VALET ROD
CORNER SHELVES AND SHOE SHELVING
ELITE SLIDING SCARF RACK
HAMPER