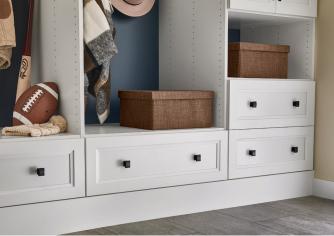

### BEAUTIFULLY ORGANIZED UTILITY

MasterSuite<sup>®</sup> is easily configured to create comprehensive storage options that add a new level of beauty to the most necessary, functional areas of a home, such as laundry rooms and pantries or entryways and mudrooms.

**RIGHT**: MASTERSUITE IN DEEP BRUNETTE WITH TRADITIONAL RAISED PANEL FRONTS AND TRADITIONAL KNOBS

TOP RIGHT: MASTERSUITE IN WHITE WITH TRADITIONAL RASIED PANEL FRONTS AND RUSTIC PULLS

BOTTOM RIGHT: MASTERSUITE IN AUTUMN BROWN WITH SHAKER FRONTS AND AND TRADITIONAL PULLS