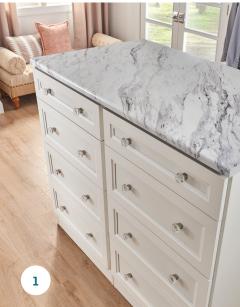

# Elevated Finishes

Complementary color palettes and textures give any closet a designer's touch.

MASTERSUITE IN TIMELESS TAUPE AND CLASSIC WHITE ISLAND WITH TRADITIONAL 5-PANEL FRONTS AND A CALCUTTA MARBLE ISLAND TOP 15