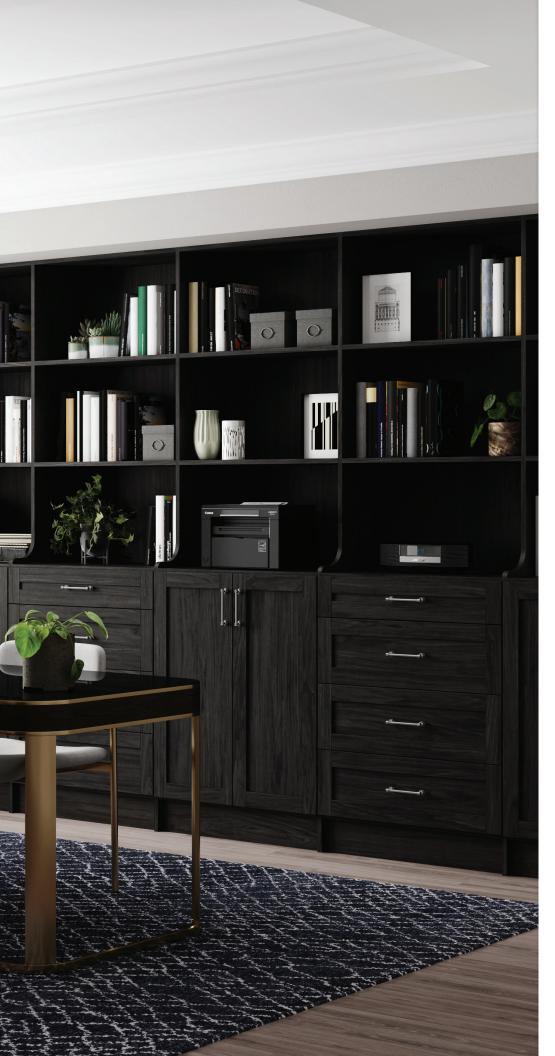

## PREMIUM MASTERSUITE®

A suite of design-forward, modern finishes and textures, MasterSuite takes premium to new levels. Muted wood grains with embossed registration provide a richness of colors and textures, while solid colors made with durable melamine and soft-to-touch surfaces create a gentle, matte appearance.

Combine any finish and drawer front for true personalization.

MASTERSUITE IN OXFORD BLACK WITH STAINLESS RUSTIC PULLS