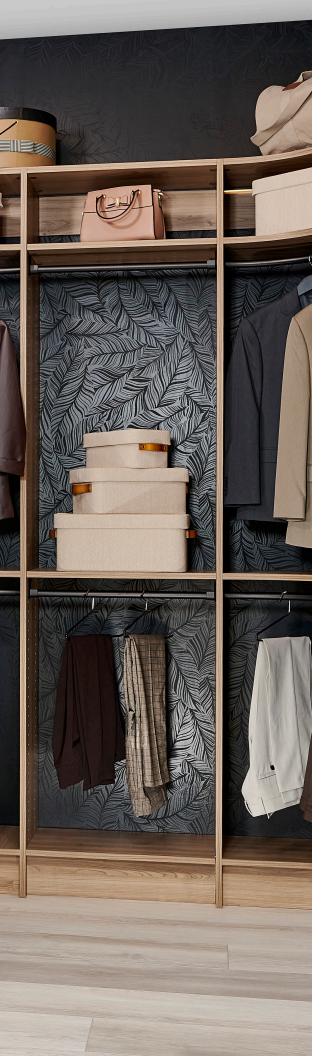

## PREMIUM MASTERSUITE®

A suite of design-forward, modern finishes and textures, MasterSuite takes premium to new levels. Muted wood grains with embossed registration provide a richness of colors and textures, while solid colors made with durable melamine and soft-to-touch surfaces create a gentle, matte appearance.

Combine any finish and drawer front for true personalization.

MASTERSUITE IN OXFORD BLACK WITH STAINLESS RUSTIC PULLS