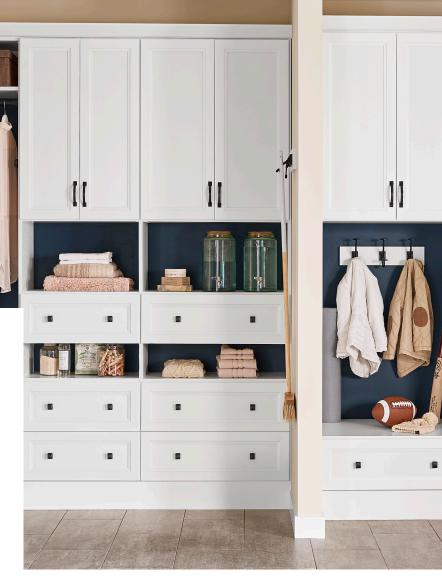

### BEAUTIFULLY ORGANIZED UTILITY

MasterSuite<sup>®</sup> is easily configured to create comprehensive storage options that add a new level of beauty to the most necessary, functional areas of a home, such as laundry rooms and pantries or entryways and mudrooms.

**RIGHT**: MASTERSUITE IN DEEP BRUNETTE WITH TRADITIONAL RAISED PANEL FRONTS AND TRADITIONAL KNOBS

TOP RIGHT: MASTERSUITE IN WHITE WITH TRADITIONAL RASIED PANEL FRONTS AND RUSTIC PULLS

BOTTOM RIGHT: MASTERSUITE IN AUTUMN BROWN WITH SHAKER FRONTS AND AND TRADITIONAL PULLS