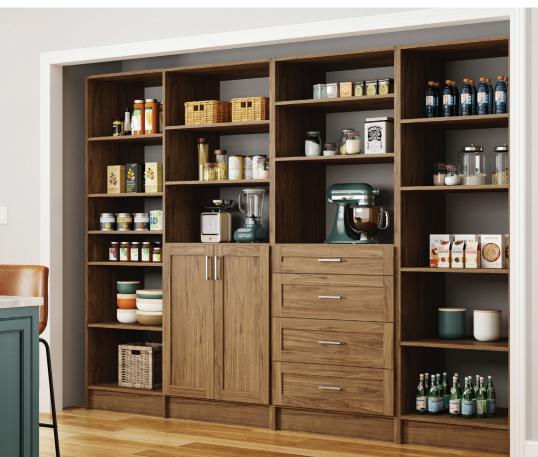

### BEAUTIFULLY ORGANIZED UTILITY

MasterSuite<sup>®</sup> is easily configured to create comprehensive storage options that add a new level of beauty to the most necessary, functional areas of a home, such as laundry rooms and pantries or entryways and mudrooms.

**RIGHT**: MASTERSUITE IN DEEP BRUNETTE WITH TRADITIONAL RAISED PANEL FRONTS AND TRADITIONAL KNOBS

TOP RIGHT: MASTERSUITE IN WHITE WITH TRADITIONAL RASIED PANEL FRONTS AND RUSTIC PULLS

BOTTOM RIGHT: MASTERSUITE IN AUTUMN BROWN WITH SHAKER FRONTS AND AND TRADITIONAL PULLS