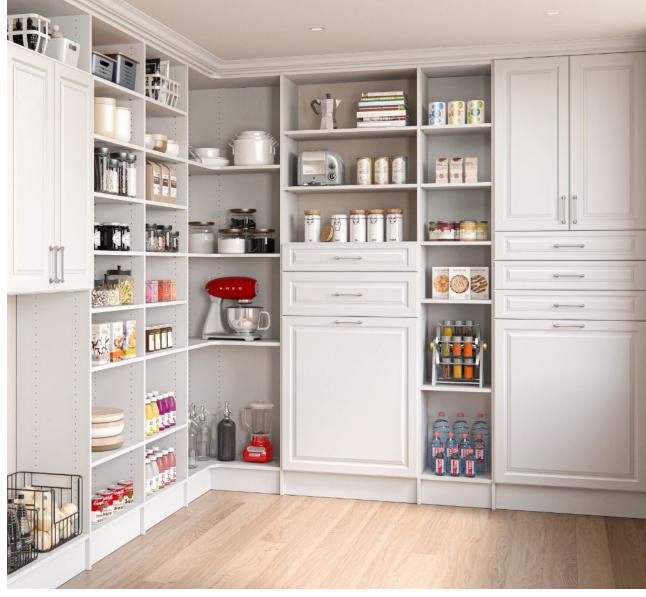

### BEAUTIFULLY ORGANIZED UTILITY

MasterSuite<sup>®</sup> is easily configured to create comprehensive storage options that add a new level of beauty to the most necessary, functional areas of a home, such as laundry rooms and pantries or entryways and mudrooms.

**RIGHT**: MASTERSUITE IN DEEP BRUNETTE WITH TRADITIONAL RAISED PANEL FRONTS AND TRADITIONAL KNOBS

TOP RIGHT: MASTERSUITE IN WHITE WITH TRADITIONAL RASIED PANEL FRONTS AND RUSTIC PULLS

BOTTOM RIGHT: MASTERSUITE IN AUTUMN BROWN WITH SHAKER FRONTS AND AND TRADITIONAL PULLS