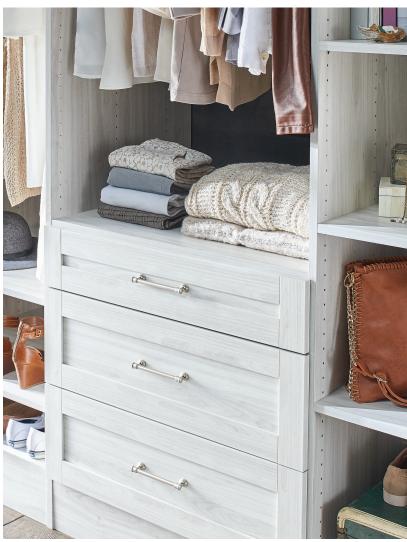

LEFT: MASTERSUITE IN NATURAL BLONDE WITH SHAKER DRAWER FRONTS AND MODERN PULLS

MASTERSUITE IN WHITE INCLUDING WIRE DRAWERS AND HAMPER