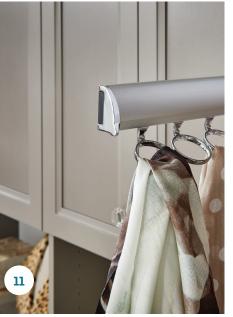

### BEAUTIFULLY ORGANIZED UTILITY

MasterSuite<sup>®</sup> is easily configured to create comprehensive storage options that add a new level of beauty to the most necessary, functional areas of a home, such as laundry rooms and pantries or entryways and mudrooms.

**RIGHT**: MASTERSUITE IN DEEP BRUNETTE WITH TRADITIONAL RAISED PANEL FRONTS AND TRADITIONAL KNOBS

TOP RIGHT: MASTERSUITE IN WHITE WITH TRADITIONAL RASIED PANEL FRONTS AND RUSTIC PULLS

BOTTOM RIGHT: MASTERSUITE IN AUTUMN BROWN WITH SHAKER FRONTS AND AND TRADITIONAL PULLS