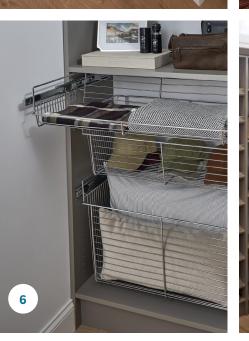

#### Give function its form

CENTER ISLAND WITH CLASSIC CALCUTTA MARBLE TOP
JEWELRY TRAY AND CENTER ISLAND WITH BLACK ALICANTE MARBLE TOP
ELITE SLIDING MIRROR
SHOE FENCES IN CHROME
SHAKER CROWN MOLDING
WIRE BASKETS
COAT HOOKS
HUTCH IN TIMELESS TAUPE WITH WASHED WHITE
ELITE VALET ROD
CORNER SHELVES AND SHOE SHELVING
ELITE SLIDING SCARF RACK
HAMPER