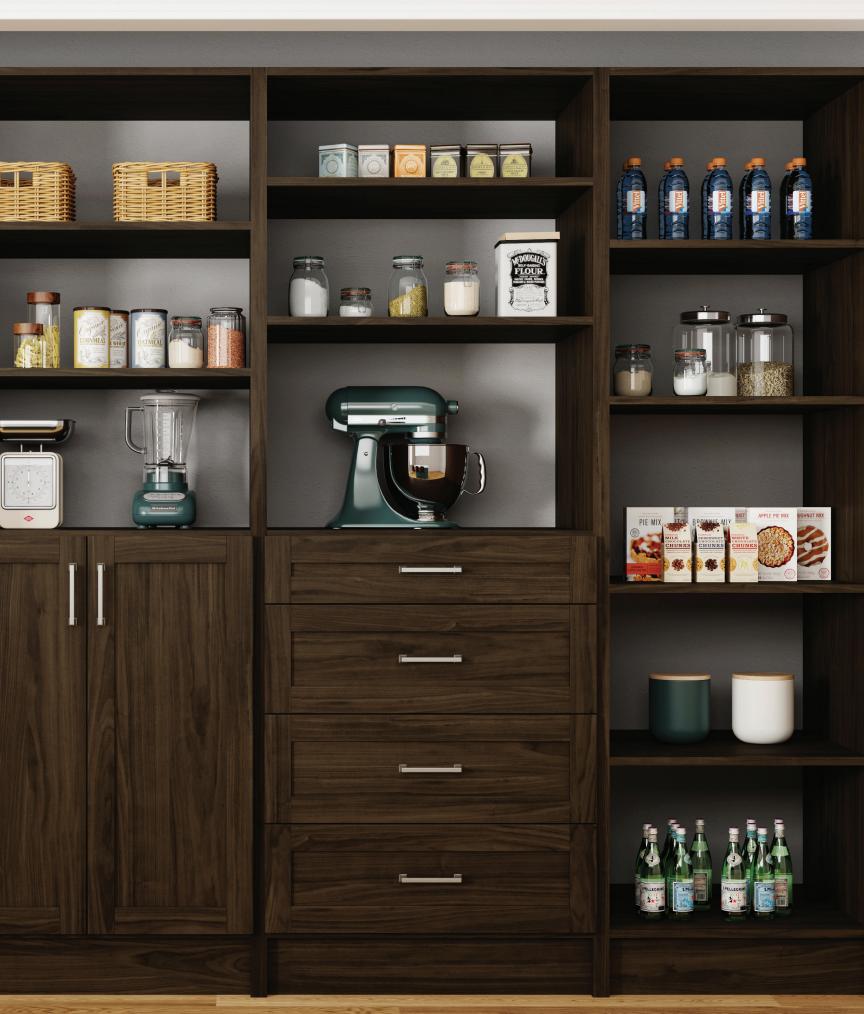

### BEAUTIFULLY ORGANIZED UTILITY

MasterSuite<sup>®</sup> is easily configured to create comprehensive storage options that add a new level of beauty to the most necessary, functional areas of a home, such as laundry rooms and pantries or entryways and mudrooms.

**RIGHT**: MASTERSUITE IN DEEP BRUNETTE WITH TRADITIONAL RAISED PANEL FRONTS AND TRADITIONAL KNOBS

TOP RIGHT: MASTERSUITE IN WHITE WITH TRADITIONAL RASIED PANEL FRONTS AND RUSTIC PULLS

BOTTOM RIGHT: MASTERSUITE IN AUTUMN BROWN WITH SHAKER FRONTS AND AND TRADITIONAL PULLS