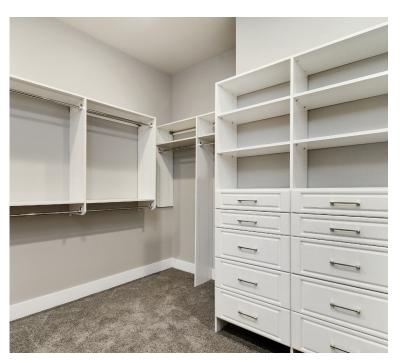

#### Multi-Family

Durable and versatile materials for creating a master design that satisfies a wide range of individuals over a long period of time.

TOP: MASTERSUITE IN WHITE AND EXPRESSSHELF WITH CHROME HANG RODS

BOTTOM: MASTERSUITE IN WHITE WITH SHAKER FRONTS AND TRADITIONAL PULLS

FAR RIGHT TOP: MASTERSUITE IN WHITE WITH TRADITIONAL RAISED PANEL FRONTS AND TRADITIONAL PULLS

FAR RIGHT BOTTOM: MASTERSUITE IN WHITE