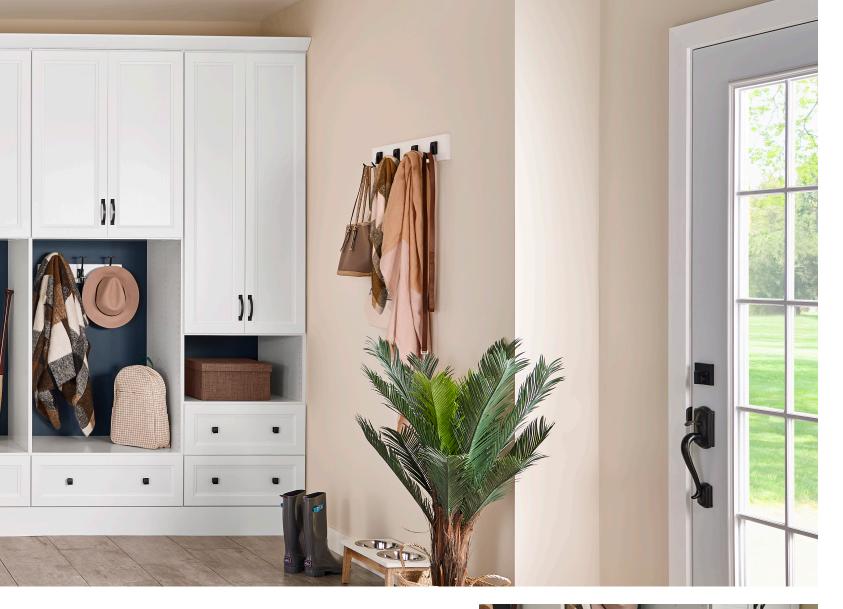

### BEAUTIFULLY ORGANIZED UTILITY

MasterSuite<sup>®</sup> is easily configured to create comprehensive storage options that add a new level of beauty to the most necessary, functional areas of a home, such as laundry rooms and pantries or entryways and mudrooms.

**RIGHT**: MASTERSUITE IN DEEP BRUNETTE WITH TRADITIONAL RAISED PANEL FRONTS AND TRADITIONAL KNOBS

TOP RIGHT: MASTERSUITE IN WHITE WITH TRADITIONAL RASIED PANEL FRONTS AND RUSTIC PULLS

BOTTOM RIGHT: MASTERSUITE IN AUTUMN BROWN WITH SHAKER FRONTS AND AND TRADITIONAL PULLS