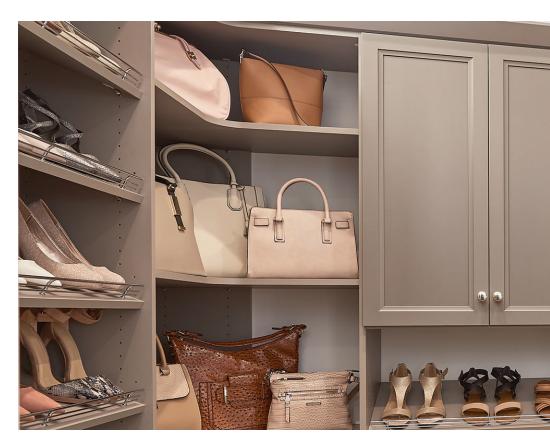

### BEAUTIFULLY ORGANIZED UTILITY

MasterSuite<sup>®</sup> is easily configured to create comprehensive storage options that add a new level of beauty to the most necessary, functional areas of a home, such as laundry rooms and pantries or entryways and mudrooms.

**RIGHT**: MASTERSUITE IN DEEP BRUNETTE WITH TRADITIONAL RAISED PANEL FRONTS AND TRADITIONAL KNOBS

TOP RIGHT: MASTERSUITE IN WHITE WITH TRADITIONAL RASIED PANEL FRONTS AND RUSTIC PULLS

BOTTOM RIGHT: MASTERSUITE IN AUTUMN BROWN WITH SHAKER FRONTS AND AND TRADITIONAL PULLS