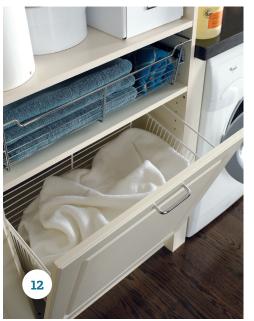

### BEAUTIFULLY ORGANIZED UTILITY

MasterSuite<sup>®</sup> is easily configured to create comprehensive storage options that add a new level of beauty to the most necessary, functional areas of a home, such as laundry rooms and pantries or entryways and mudrooms.

**RIGHT**: MASTERSUITE IN DEEP BRUNETTE WITH TRADITIONAL RAISED PANEL FRONTS AND TRADITIONAL KNOBS

TOP RIGHT: MASTERSUITE IN WHITE WITH TRADITIONAL RASIED PANEL FRONTS AND RUSTIC PULLS

BOTTOM RIGHT: MASTERSUITE IN AUTUMN BROWN WITH SHAKER FRONTS AND AND TRADITIONAL PULLS