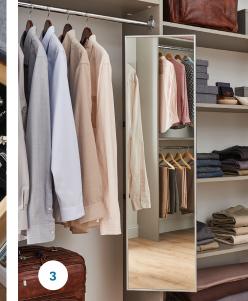

#### PERFECTLY PERSONALIZED CLOSETS

Whether it's a beautifully customized reach-in, walk-in, or combination of the two, MasterSuite® is designed with the customer in mind, and offers personalized systems to match anyone's needs and tastes.

**RIGHT**: MASTERSUITE 24 IN. DEEP IN WASHED WHITE WITH SHAKER DRAWER FRONTS AND RUSTIC PULLS

FAR RIGHT: MASTERSUITE IN TIMELESS TAUPE WITH WASHED WHITE MODERN FLAT PANEL FRONTS AND MODERN PULLS