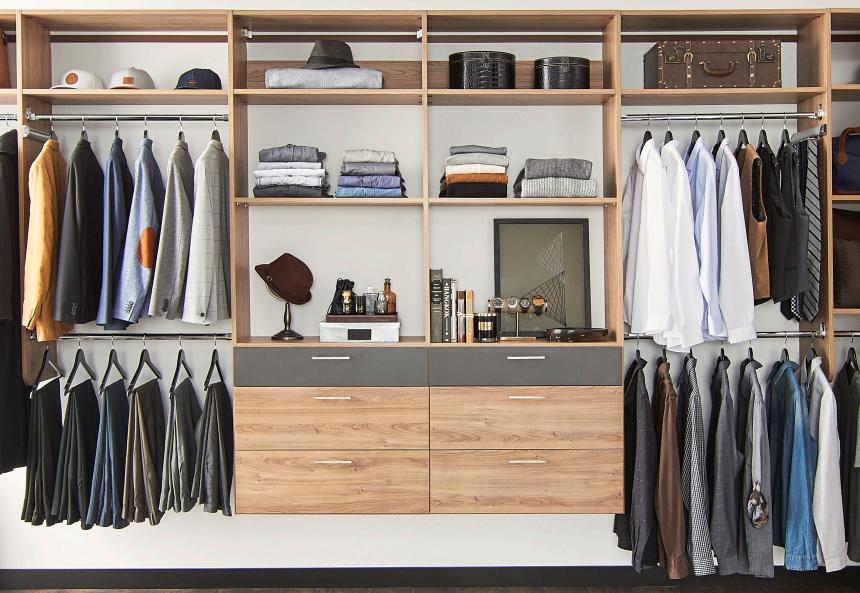

#### A FULL SUITE OF OPTIONS & UPGRADES

With high-end accessories and designer enhancements, MasterSuite® helps you go beyond a custom system and create something unique. Choose from a collection of attractive, formfunctional and modern additions, like elite sliding racks and mirrors, to add a fresh and contemporary look to any closet.

#### Give function its form

CENTER ISLAND WITH CLASSIC CALCUTTA MARBLE TOP
JEWELRY TRAY AND CENTER ISLAND WITH BLACK ALICANTE MARBLE TOP
ELITE SLIDING MIRROR
SHOE FENCES IN CHROME
SHAKER CROWN MOLDING
WIRE BASKETS
COAT HOOKS
HUTCH IN TIMELESS TAUPE WITH WASHED WHITE
ELITE VALET ROD
CORNER SHELVES AND SHOE SHELVING
ELITE SLIDING SCARF RACK
HAMPER