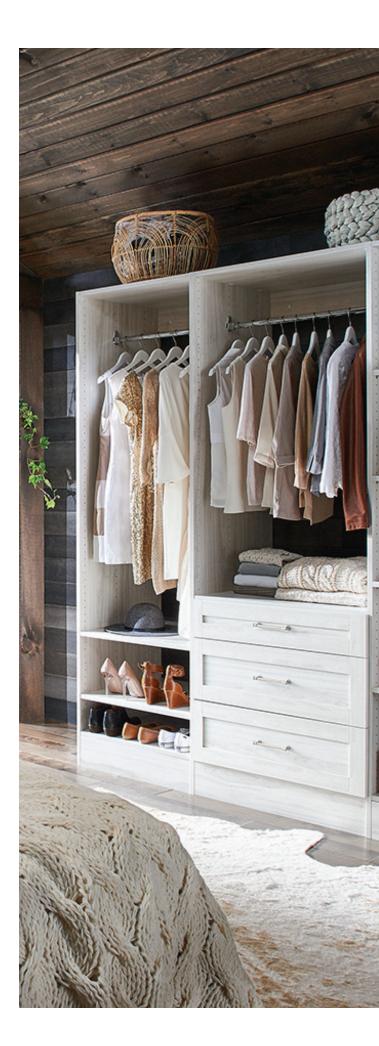

#### PERFECTLY PERSONALIZED CLOSETS

Whether it's a beautifully customized reach-in, walk-in, or combination of the two, MasterSuite® is designed with the customer in mind, and offers personalized systems to match anyone's needs and tastes.

**RIGHT**: MASTERSUITE 24 IN. DEEP IN WASHED WHITE WITH SHAKER DRAWER FRONTS AND RUSTIC PULLS

FAR RIGHT: MASTERSUITE IN TIMELESS TAUPE WITH WASHED WHITE MODERN FLAT PANEL FRONTS AND MODERN PULLS