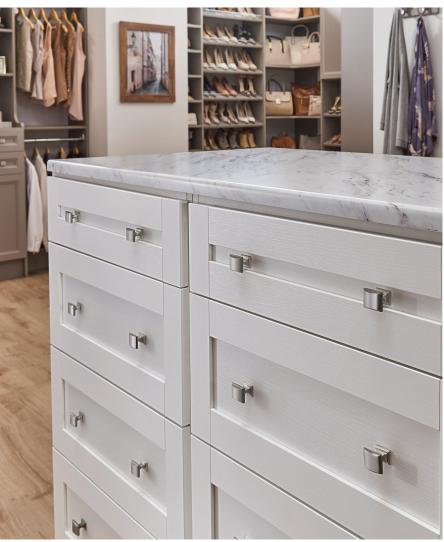

# Elevated Finishes

Complementary color palettes and textures give any closet a designer's touch.

MASTERSUITE IN TIMELESS TAUPE AND CLASSIC WHITE ISLAND WITH TRADITIONAL 5-PANEL FRONTS AND A CALCUTTA MARBLE ISLAND TOP 15