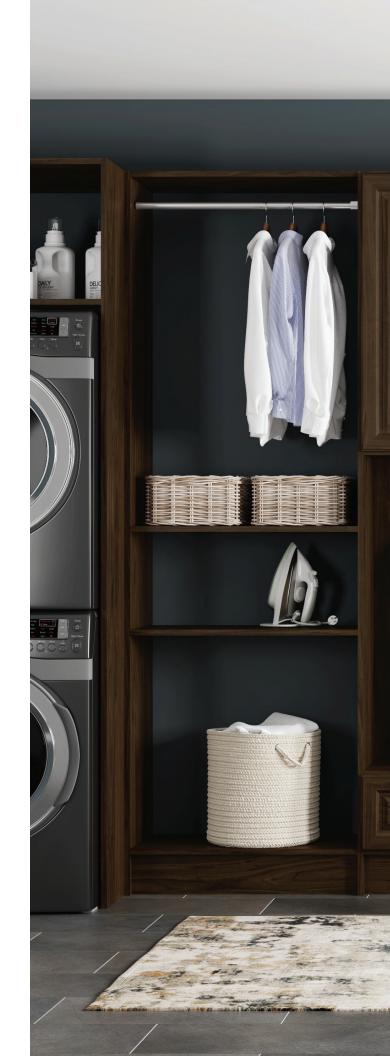

### BEAUTIFULLY ORGANIZED UTILITY

MasterSuite<sup>®</sup> is easily configured to create comprehensive storage options that add a new level of beauty to the most necessary, functional areas of a home, such as laundry rooms and pantries or entryways and mudrooms.

**RIGHT**: MASTERSUITE IN DEEP BRUNETTE WITH TRADITIONAL RAISED PANEL FRONTS AND TRADITIONAL KNOBS

TOP RIGHT: MASTERSUITE IN WHITE WITH TRADITIONAL RASIED PANEL FRONTS AND RUSTIC PULLS

BOTTOM RIGHT: MASTERSUITE IN AUTUMN BROWN WITH SHAKER FRONTS AND AND TRADITIONAL PULLS