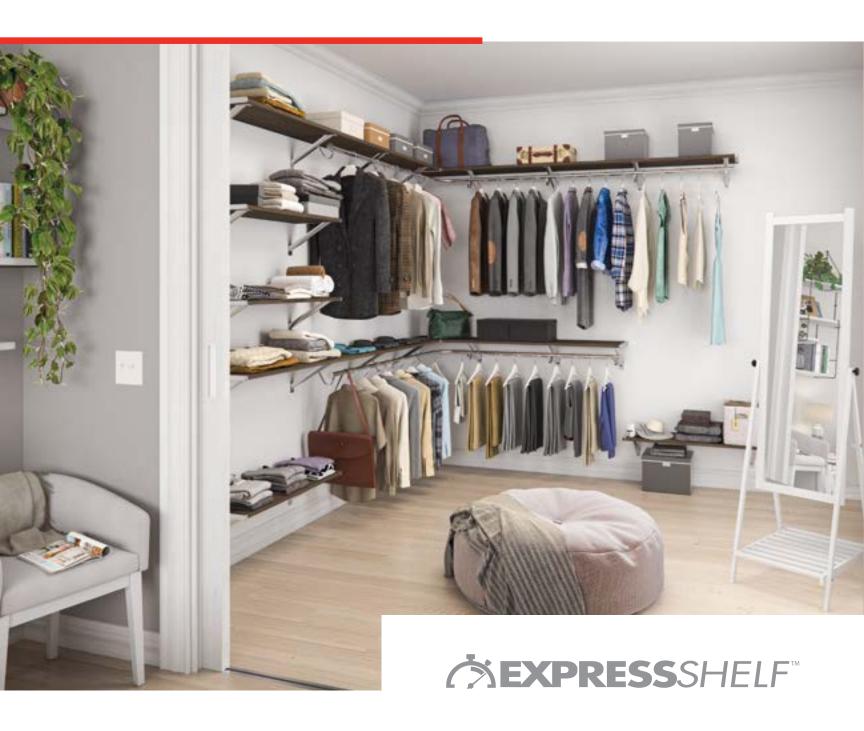

## A PERFECT FIT FOR REACH-INS **OR MASTERS**

From a standard reach-in to a fullydesigned master closet, ExpressShelf has a range of design styles and hardware to give you consistent fit for any type of build. Add-ons and upgrades can be installed at any time after the initial install. It's a system that's simple when it has to be, and complex when it needs to be.

## INSTALLS FAST, LOOKS GREAT

Time is money, but looks count too. After listening to what builders need to complete a job, ClosetMaid created ExpressShelf to alleviate each of the pain points experienced when it comes to closets. ExpressShelf can be pre-fabricated off-site and installed at 1 minute per foot on average. That's 10 minutes for an 8 ft.-10 ft. reach-in closet with a single shelf and rod configuration.

### **Key benefits**

- No caulking or painting
- Can be pre-fabricated off-site
- Continuous-slide corner solutions
- Ideal for U-shaped or L-shaped closet designs
- Carries ClosetMaid's free lifetime replacement warranty
- Installs after paint
- Extended length shelving and closet rod applications