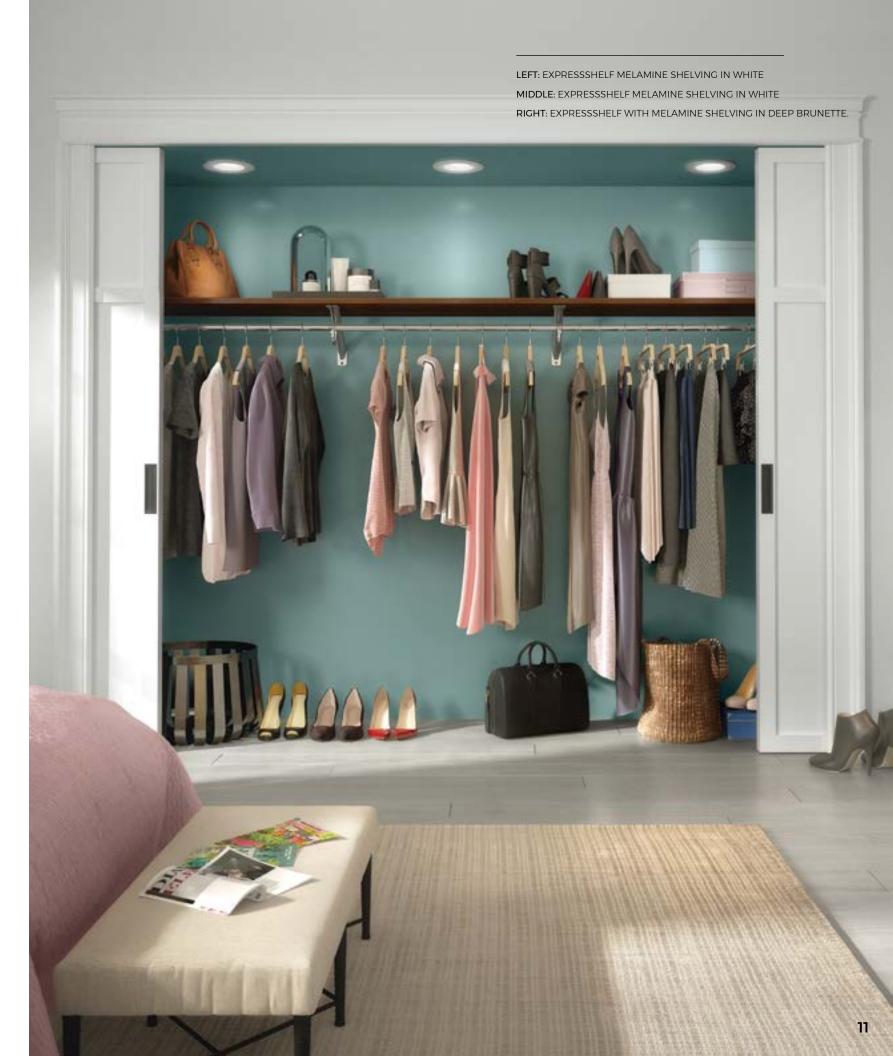

LEFT BOTTOM: EXPRESSSHELF MELAMINE SHELVING IN WHITE RIGHT BOTTOM: EXPRESSSHELF MELAMINE SHELVING IN WHITE

One system,