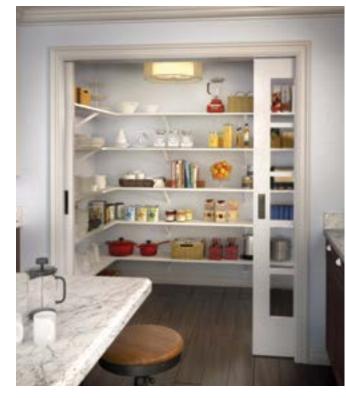

## Complete Organization

Every build is different, and every room is too. ExpressShelf is a full-range system with all the styles, options, add-ons and upgrades you need to fit quality organization—whatever the size room or style. Use it for walk-ins, reach-ins, pantries, linen closets and more.

- Walk-ins
- Reach-ins
- Coat closets
- Laundry rooms
- Pantries

TOP RIGHT: EXPRESS SHELF MELAMINE SHELVING IN WHITE BOTTOM RIGHT: EXPRESSSHELF MELAMINE SHELVING IN WHITE LEFT CENTER: EXPRESSSHELF MELAMINE SHELVING IN WHITE LEFT BOTTOM: EXPRESSSHELF MELAMINE SHELVING IN WHITE