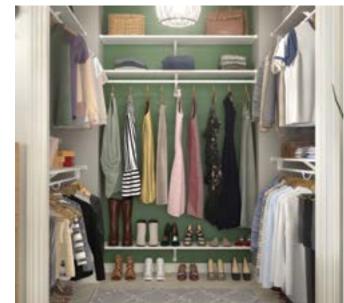

LEFT BOTTOM: EXPRESSSHELF MELAMINE SHELVING IN WHITE RIGHT BOTTOM: EXPRESSSHELF MELAMINE SHELVING IN WHITE

One system,

- Walk-ins
- Reach-ins
- Coat closets
- Laundry rooms
- Pantries

TOP RIGHT: EXPRESS SHELF MELAMINE SHELVING IN WHITE BOTTOM RIGHT: EXPRESSSHELF MELAMINE SHELVING IN WHITE LEFT CENTER: EXPRESSSHELF MELAMINE SHELVING IN WHITE LEFT BOTTOM: EXPRESSSHELF MELAMINE SHELVING IN WHITE