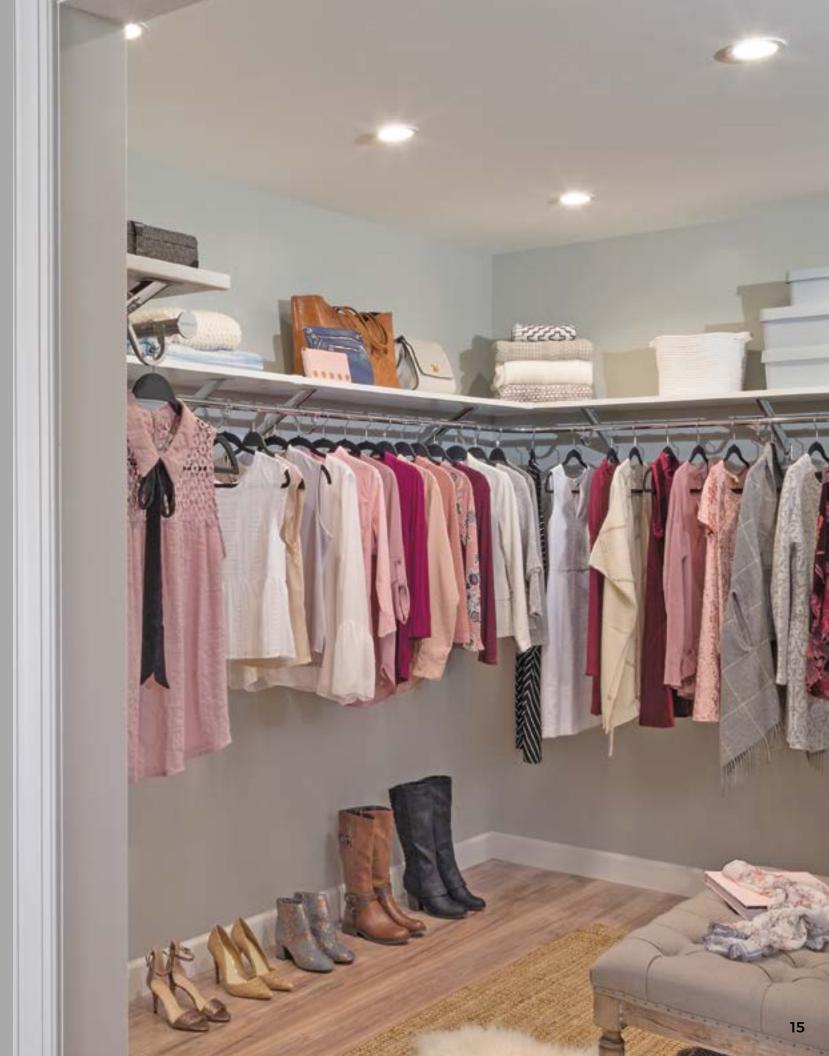

LEFT BOTTOM: EXPRESSSHELF MELAMINE SHELVING IN WHITE RIGHT BOTTOM: EXPRESSSHELF MELAMINE SHELVING IN WHITE

One system,