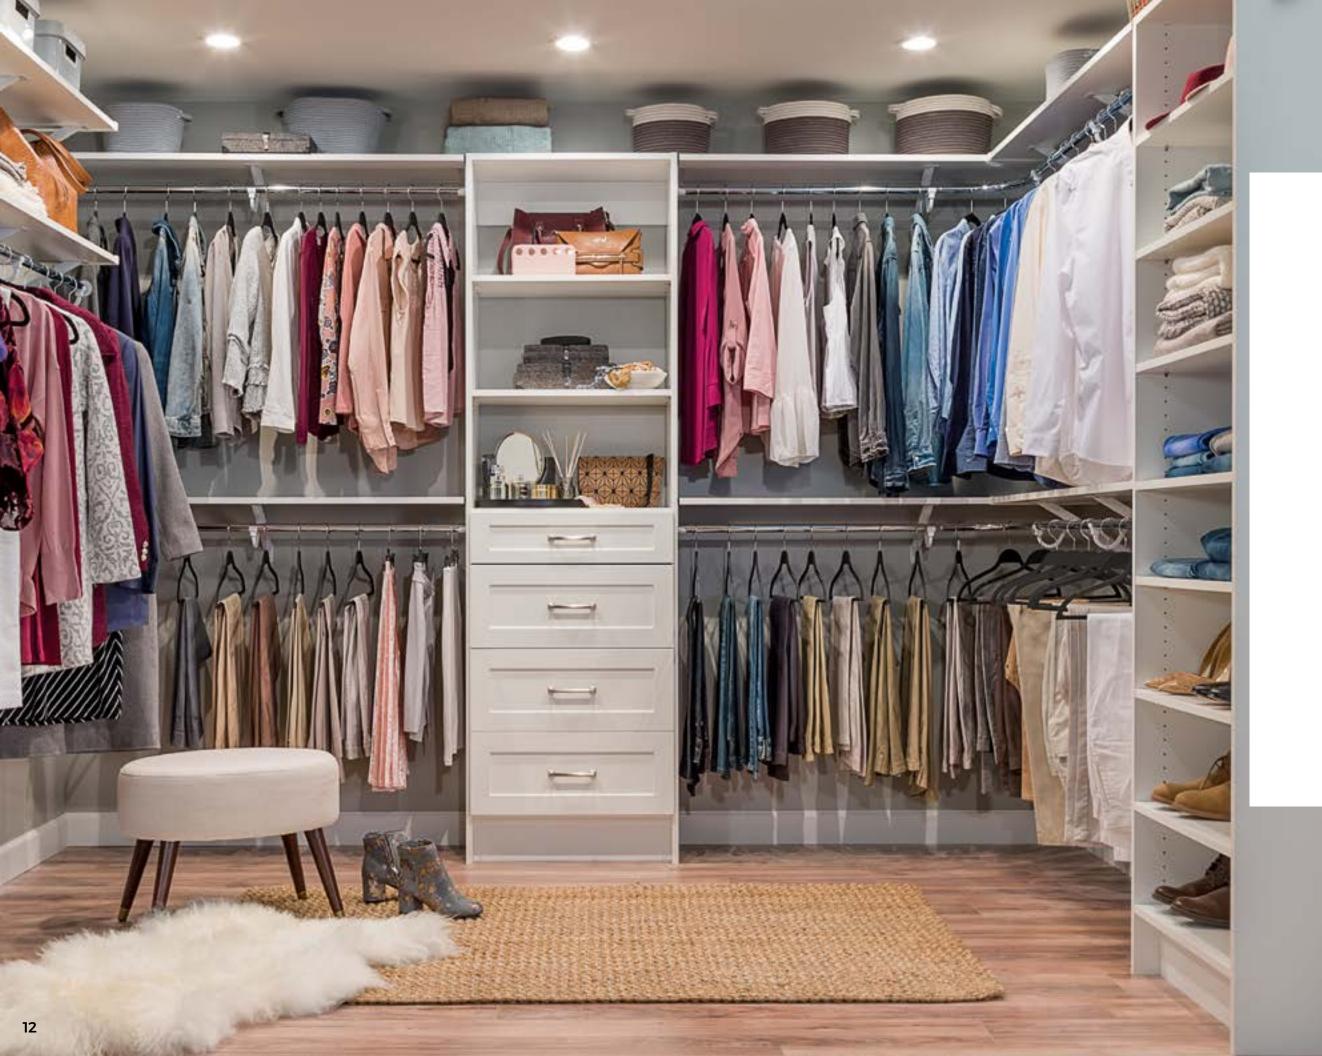

## Complete Organization

Every build is different, and every room is too. ExpressShelf is a full-range system with all the styles, options, add-ons and upgrades you need to fit quality organization—whatever the size room or style. Use it for walk-ins, reach-ins, pantries, linen closets and more.

- Walk-ins
- Reach-ins
- Coat closets
- Laundry rooms
- Pantries

TOP RIGHT: EXPRESS SHELF MELAMINE SHELVING IN WHITE BOTTOM RIGHT: EXPRESSSHELF MELAMINE SHELVING IN WHITE LEFT CENTER: EXPRESSSHELF MELAMINE SHELVING IN WHITE LEFT BOTTOM: EXPRESSSHELF MELAMINE SHELVING IN WHITE