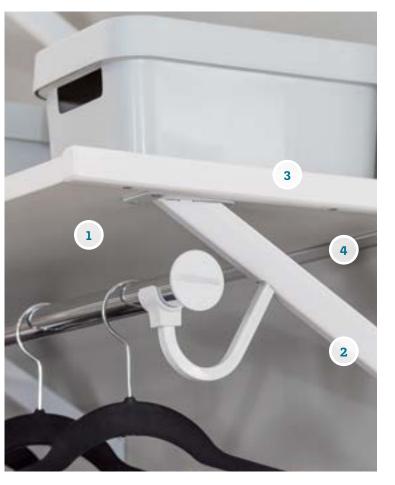

With patented hardware designed for efficiency and superior versatility, this system installs quickly. Basic tools and drill templates eliminate the need for ladders, caulking, and painting.

Consistent fit. Quality design. Quick install. ExpressShelf, the system for builders.

# Innovative, simple hardware

ExpressShelf hardware is durable, easy-to-install, and can be matched with any one of ExpressShelf's range of wood finishes for a completely customized look. Hardware finishes include White, Black, and Chrome.