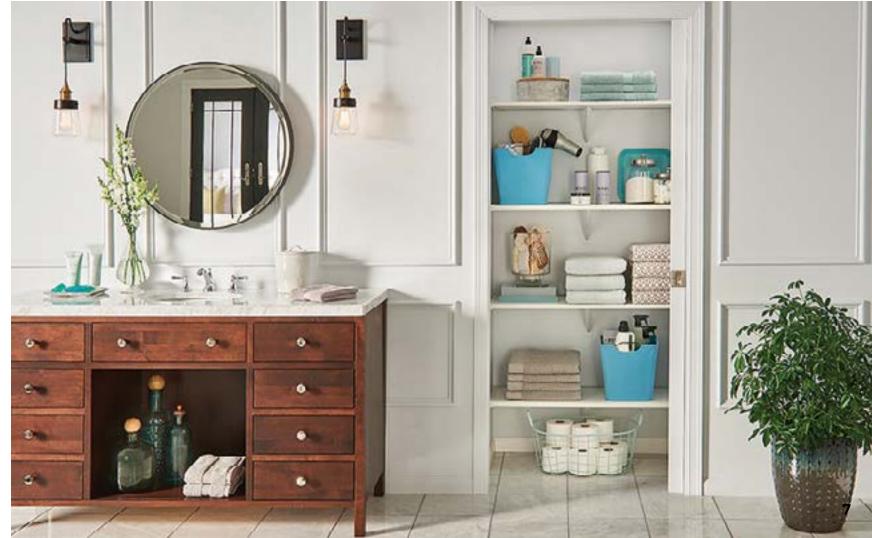

## Complete Organization

Every build is different, and every room is too. ExpressShelf is a full-range system with all the styles, options, add-ons and upgrades you need to fit quality organization—whatever the size room or style. Use it for walk-ins, reach-ins, pantries, linen closets and more.

- Walk-ins
- Reach-ins
- Coat closets
- Laundry rooms
- Pantries

TOP RIGHT: EXPRESS SHELF MELAMINE SHELVING IN WHITE BOTTOM RIGHT: EXPRESSSHELF MELAMINE SHELVING IN WHITE LEFT CENTER: EXPRESSSHELF MELAMINE SHELVING IN WHITE LEFT BOTTOM: EXPRESSSHELF MELAMINE SHELVING IN WHITE