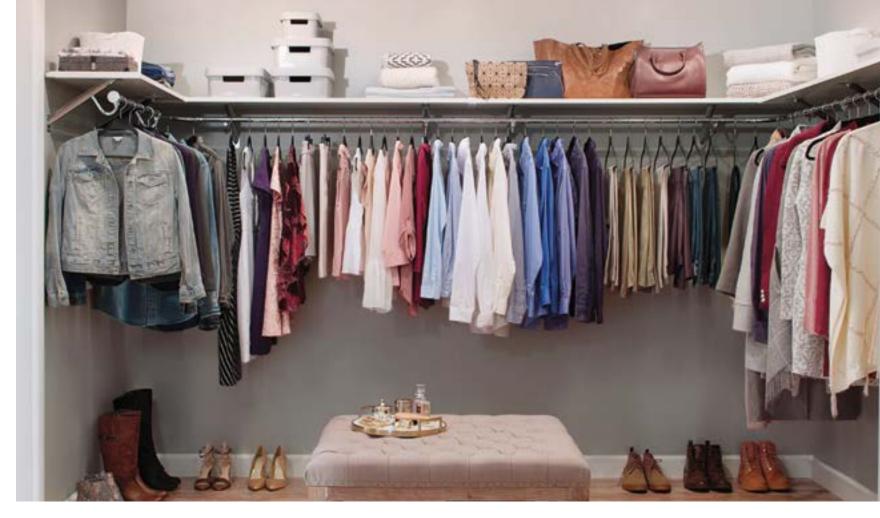

- Walk-ins
- Reach-ins
- Coat closets
- Laundry rooms
- Pantries

TOP RIGHT: EXPRESS SHELF MELAMINE SHELVING IN WHITE BOTTOM RIGHT: EXPRESSSHELF MELAMINE SHELVING IN WHITE LEFT CENTER: EXPRESSSHELF MELAMINE SHELVING IN WHITE LEFT BOTTOM: EXPRESSSHELF MELAMINE SHELVING IN WHITE