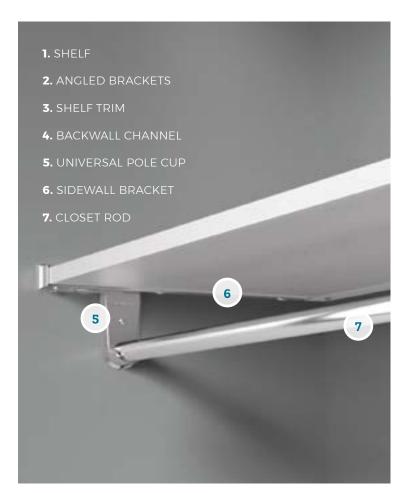

With patented hardware designed for efficiency and superior versatility, this system installs quickly. Basic tools and drill templates eliminate the need for ladders, caulking, and painting.

Consistent fit. Quality design. Quick install. ExpressShelf, the system for builders.

# Innovative, simple hardware

ExpressShelf hardware is durable, easy-to-install, and can be matched with any one of ExpressShelf's range of wood finishes for a completely customized look. Hardware finishes include White, Black, and Chrome.