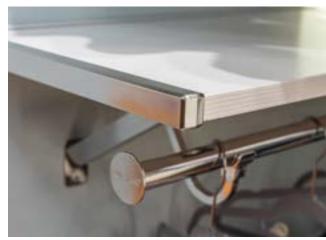

# Innovative, simple hardware

ExpressShelf hardware is durable, easy-to-install, and can be matched with any one of ExpressShelf's range of wood finishes for a completely customized look. Hardware finishes include White, Black, and Chrome.