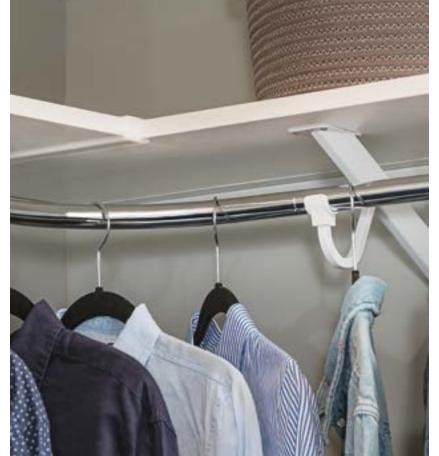

LEFT BOTTOM: EXPRESSSHELF MELAMINE SHELVING IN WHITE RIGHT BOTTOM: EXPRESSSHELF MELAMINE SHELVING IN WHITE

One system,

- Walk-ins
- Reach-ins
- Coat closets
- Laundry rooms
- Pantries

TOP RIGHT: EXPRESS SHELF MELAMINE SHELVING IN WHITE BOTTOM RIGHT: EXPRESSSHELF MELAMINE SHELVING IN WHITE LEFT CENTER: EXPRESSSHELF MELAMINE SHELVING IN WHITE LEFT BOTTOM: EXPRESSSHELF MELAMINE SHELVING IN WHITE