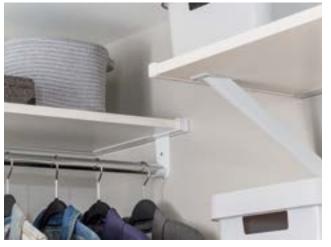

LEFT BOTTOM: EXPRESSSHELF MELAMINE SHELVING IN WHITE RIGHT BOTTOM: EXPRESSSHELF MELAMINE SHELVING IN WHITE

One system,

- Walk-ins
- Reach-ins
- Coat closets
- Laundry rooms
- Pantries

TOP RIGHT: EXPRESS SHELF MELAMINE SHELVING IN WHITE BOTTOM RIGHT: EXPRESSSHELF MELAMINE SHELVING IN WHITE LEFT CENTER: EXPRESSSHELF MELAMINE SHELVING IN WHITE LEFT BOTTOM: EXPRESSSHELF MELAMINE SHELVING IN WHITE