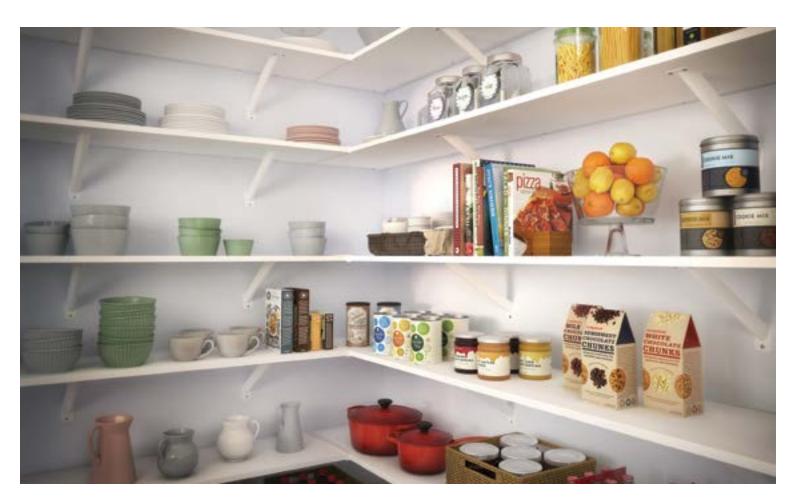

## Complete Organization

Every build is different, and every room is too. ExpressShelf is a full-range system with all the styles, options, add-ons and upgrades you need to fit quality organization—whatever the size room or style. Use it for walk-ins, reach-ins, pantries, linen closets and more.

- Walk-ins
- Reach-ins
- Coat closets
- Laundry rooms
- Pantries

TOP RIGHT: EXPRESS SHELF MELAMINE SHELVING IN WHITE BOTTOM RIGHT: EXPRESSSHELF MELAMINE SHELVING IN WHITE LEFT CENTER: EXPRESSSHELF MELAMINE SHELVING IN WHITE LEFT BOTTOM: EXPRESSSHELF MELAMINE SHELVING IN WHITE