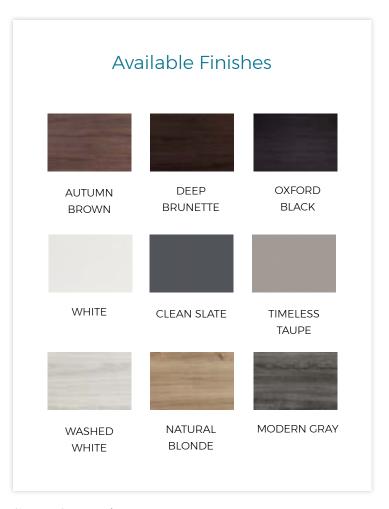

## **SOLID SHELVING**

Our alternative to traditional plankand-pole shelving, ExpressShelf solid wood shelving comes in laminate or melamine, in a range of finishes.

- 12 in. laminate, available in White
- 14 in. melamine available in MasterSuite Classic and MasterSuite 27th Avenue finishes

# Innovative, simple hardware

ExpressShelf hardware is durable, easy-to-install, and can be matched with any one of ExpressShelf's range of wood finishes for a completely customized look. Hardware finishes include White, Black, and Chrome.