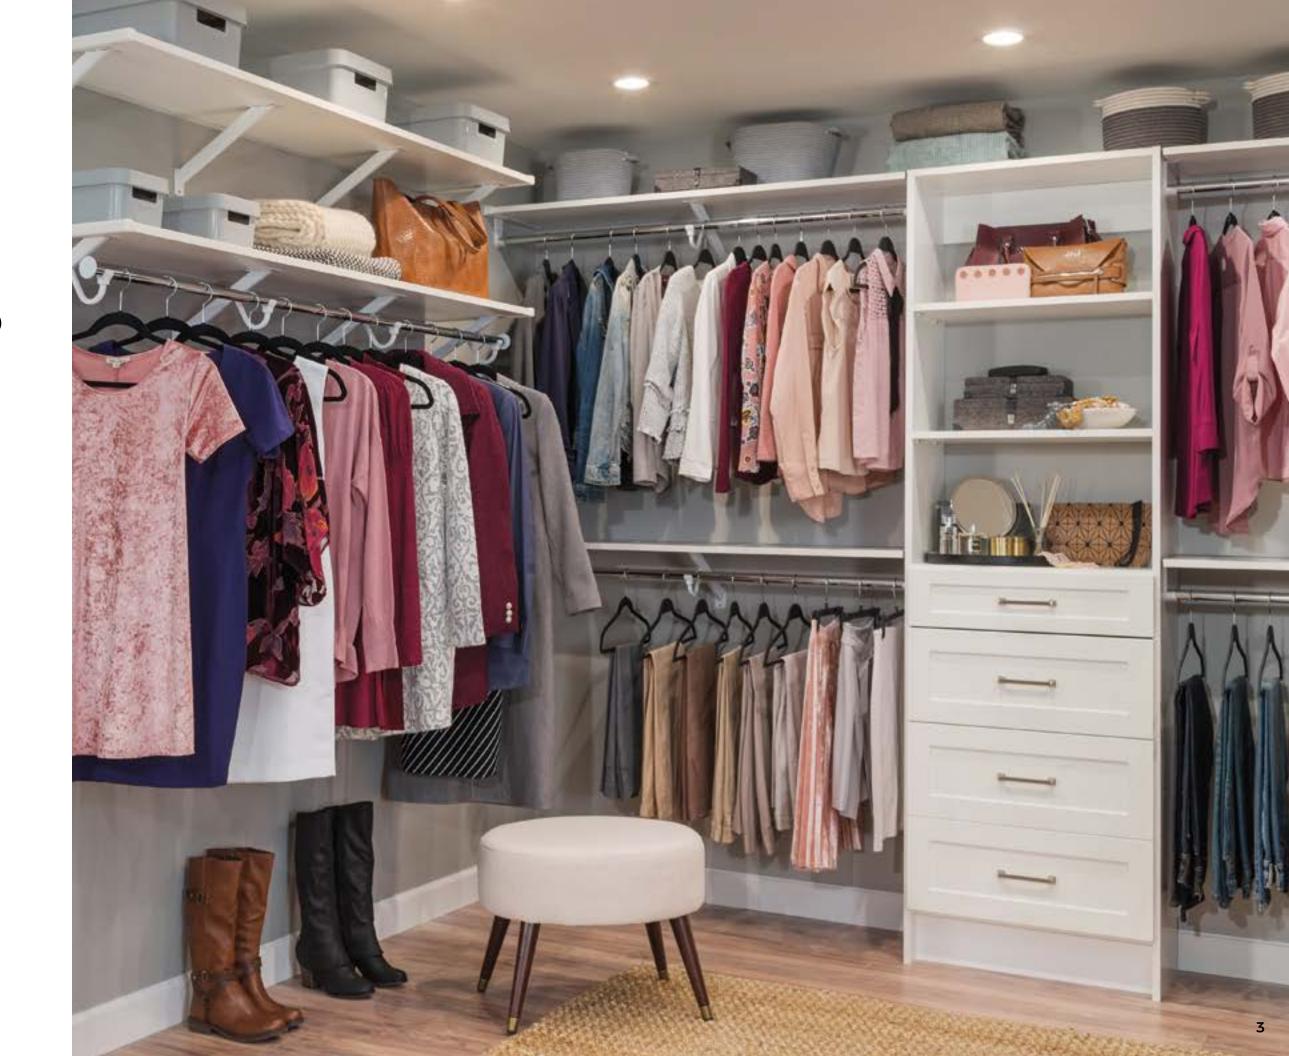

- Walk-ins
- Reach-ins
- Coat closets
- Laundry rooms
- Pantries

TOP RIGHT: EXPRESS SHELF MELAMINE SHELVING IN WHITE BOTTOM RIGHT: EXPRESSSHELF MELAMINE SHELVING IN WHITE LEFT CENTER: EXPRESSSHELF MELAMINE SHELVING IN WHITE LEFT BOTTOM: EXPRESSSHELF MELAMINE SHELVING IN WHITE